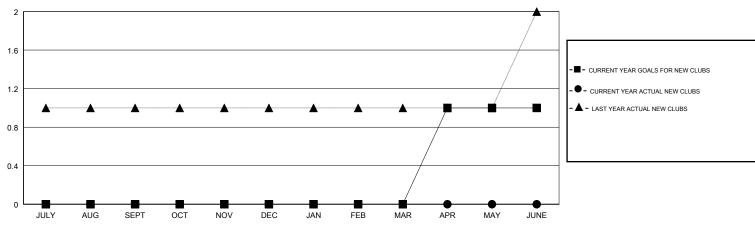

## GMT CA

| Clubs                 |               |           |               | Members               |                           |                         |                                                    |
|-----------------------|---------------|-----------|---------------|-----------------------|---------------------------|-------------------------|----------------------------------------------------|
| RESULTS FOR 2018-2019 |               |           |               | RESULTS FOR 2018-2019 |                           |                         |                                                    |
| QUARTER               | NEW CLUB GOAL | NEW CLUBS | DROPPED CLUBS | QUARTER               | MEMBER GROWTH NET<br>GOAL | MEMBER GROWTH<br>ACTUAL | DROPPED<br>MEMBERS ACTUAL<br>(including transfers) |
| JULY/AUG/SEPT         | 0             | 0         | 0             | JULY/AUG/SEPT         | -5                        | 25                      | 23                                                 |
| OCT/NOV/DEC           | 0             | 0         | 1             | OCT/NOV/DEC           | -5                        | 29                      | 50                                                 |
| JAN/FEB/MAR           | 0             | 0         | 0             | JAN/FEB/MAR           | -5                        | 21                      | 39                                                 |
| APR/MAY/JUNE          | 1             | 0         | 0             | APR/MAY/JUNE          | 20                        | 7                       | 10                                                 |