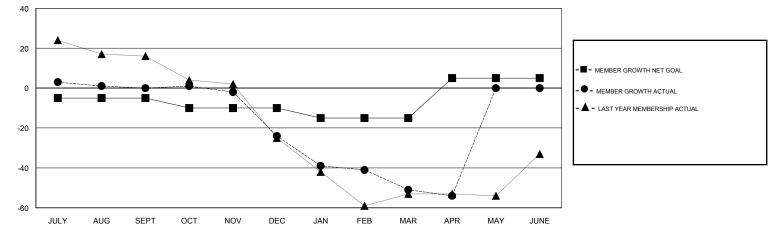

## GMT CA

| Clubs                 |               |           |               | Members               |                           |                         |                                                    |
|-----------------------|---------------|-----------|---------------|-----------------------|---------------------------|-------------------------|----------------------------------------------------|
| RESULTS FOR 2018-2019 |               |           |               | RESULTS FOR 2018-2019 |                           |                         |                                                    |
| QUARTER               | NEW CLUB GOAL | NEW CLUBS | DROPPED CLUBS | QUARTER               | MEMBER GROWTH NET<br>GOAL | MEMBER GROWTH<br>ACTUAL | DROPPED<br>MEMBERS ACTUAL<br>(including transfers) |
| JULY/AUG/SEPT         | 0             | 0         | 0             | JULY/AUG/SEPT         | -5                        | 25                      | 23                                                 |
| OCT/NOV/DEC           | 0             | 0         | 1             | OCT/NOV/DEC           | -5                        | 29                      | 50                                                 |
| JAN/FEB/MAR           | 0             | 0         | 0             | JAN/FEB/MAR           | -5                        | 21                      | 39                                                 |
| APR/MAY/JUNE          | 1             | 0         | 0             | APR/MAY/JUNE          | 20                        | 7                       | 10                                                 |